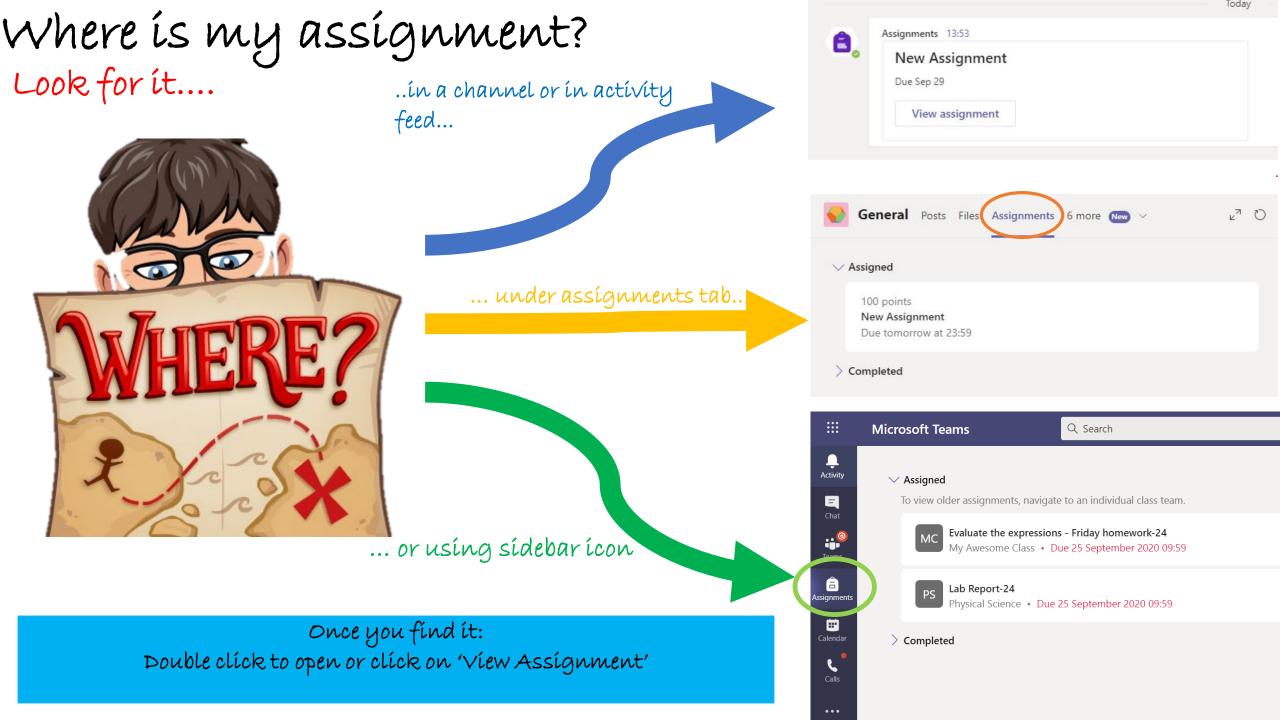

#### **Open Assignments and Grades**

You can complete and turn in your assignments without leaving the app.

You can see your progress, too.

| < >                  |                      | Q Search |                                                                                                                                                              | 👰 – 🗆 × |
|----------------------|----------------------|----------|--------------------------------------------------------------------------------------------------------------------------------------------------------------|---------|
| Teams                | < All teams          | 🦹 Ge     | neral Posts Files Class Notebook Assignments 2 more ~ +                                                                                                      |         |
| Chat                 | - the                |          | Upload Class Materials Find help & training                                                                                                                  |         |
| Calendar             | 8Y Band Computing Ye | 8,       | Assignments 9/22 8:30 AM Binary Revision                                                                                                                     | 89      |
| Assignments<br>Files | General ···          |          | Due Oct 2 View assignment                                                                                                                                    |         |
| <br>Activity         |                      |          | ← Reply<br>October 1, 2020                                                                                                                                   |         |
|                      |                      | 0        | orgid:f03fce4e-fe5a-4591-93e2-b87057671336 10/1 9:44 AM<br>Scheduled a meeting                                                                               |         |
|                      |                      |          | Year 8 (P2) 8PX6<br>Thursday, October 1, 2020 @ 10:00 AM<br>19 replies from orgid:f03fce4e-fe5a-4591-93e2-b87057671336, Samantha Sitch, and Rebekah Poultney |         |
|                      |                      |          |                                                                                                                                                              |         |
| Apps                 |                      |          | 54 v                                                                                                                                                         |         |
| ?<br>Help            |                      |          | New conversation                                                                                                                                             |         |

#### You can see all your assignments in one place.