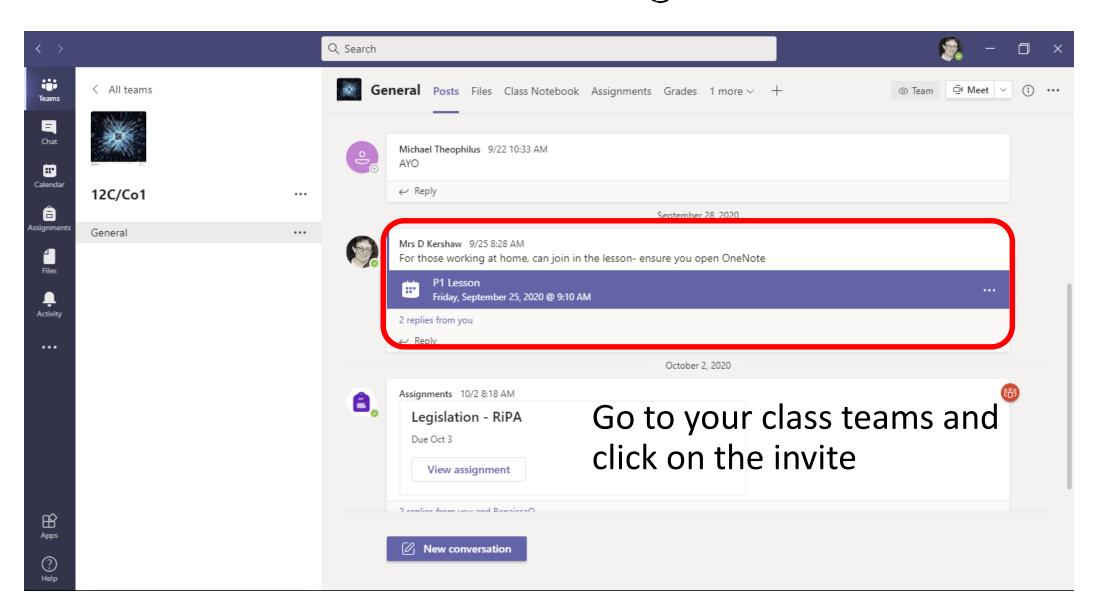

#### **General Posts**

You can view a fileor latest assignments that has been shared by the teacher.

You can also join a live lesson from here.