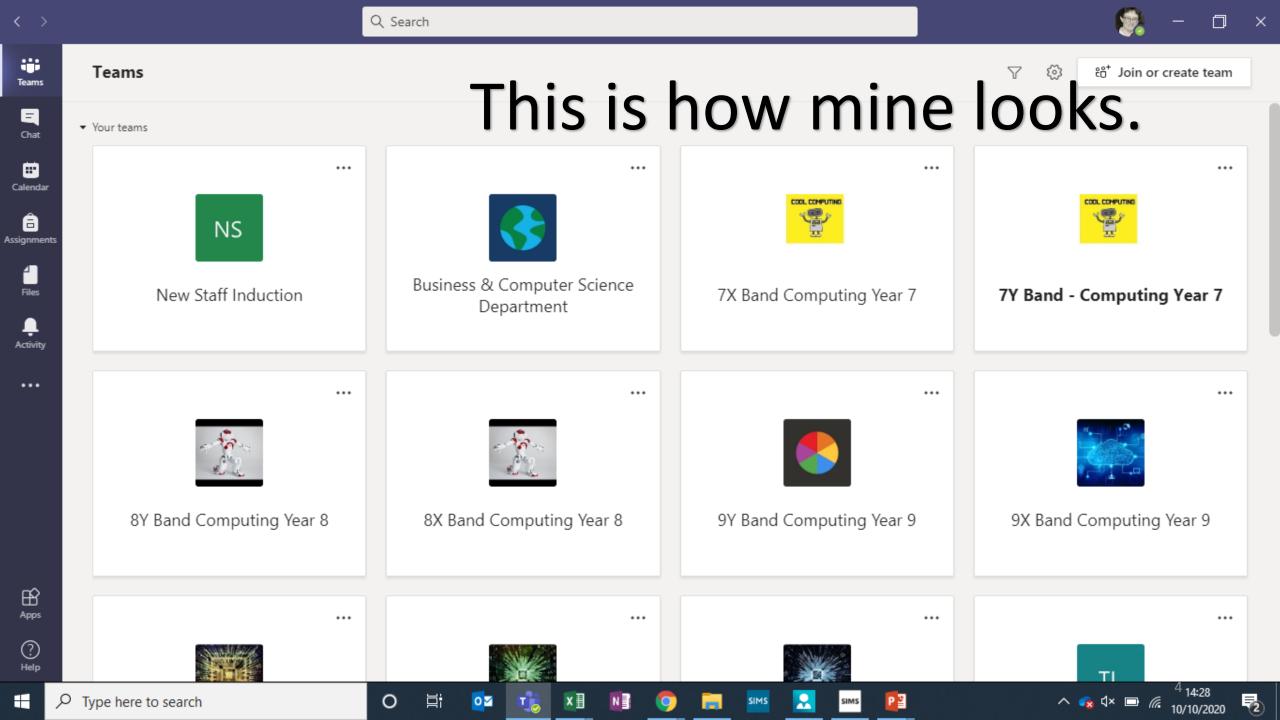

This is Microsoft Teams

 $\nabla$ 

...

...

...

...

...

...

...

...

...

...

త

Ļ Activit

Ξ

Chat

....

â

.....

Calls

1

...

Teams

Your teams

General

General

Genera

General

General

Genera

General

General

86\* Join or create a team

1 hidden channel

LCCP Entire Faculty & Staff (20-21)

Sturdenville Virtual Classroom

Mrs. Strobel's Counseling Corner

Train the Trainer (Temporary Team)

1st Hour English IV AP Smith

2nd Hour English IV Smith

3rd Hour English IV Smith

4th Hour English IV Smith

5th Hour English III AP Smith

LCCP Level Up Academy 2021

6th Hour English II Advanced Smith

Q Search

Gen Gen

Log on using your user name and password. I suggest downloading the desktop app.

When you log on, you should see your teams listed exactly like your timetable shows your classes.

Microsoft Teams for Education