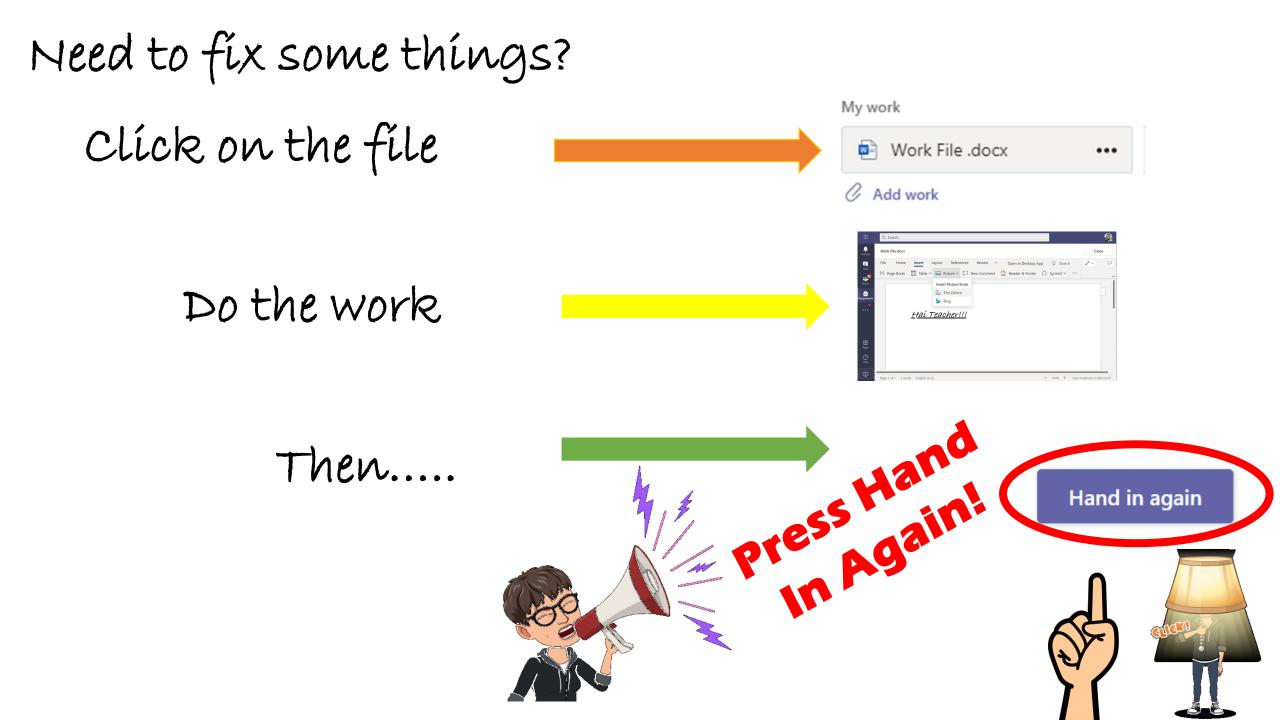

| _      |

DID YOU FINISHALL YOUR WORK?

OKI

### THIS NEXT PART IS



IMPORTANT!!





## Made a mistake? Forgot something?









## Once your teacher returns the assignment



Look for this in the ..... and press View Assignment

Review your result and feedback





Join à Live Lesson

Teams Meetings



Join a lesson in several ways



## OR View and Start Online Classes from Calendar

| L<br>Activity     |        | Calendar                                      |     |                                               |    |
|-------------------|--------|-----------------------------------------------|-----|-----------------------------------------------|----|
| <b>—</b><br>Chat  |        | Today < > March 2020                          | 0 ~ |                                               |    |
| iiii<br>Teams     |        | <b>16</b><br>Monday                           |     | <b>17</b><br>Tuesday                          |    |
| assignments       | 8 AM   |                                               |     |