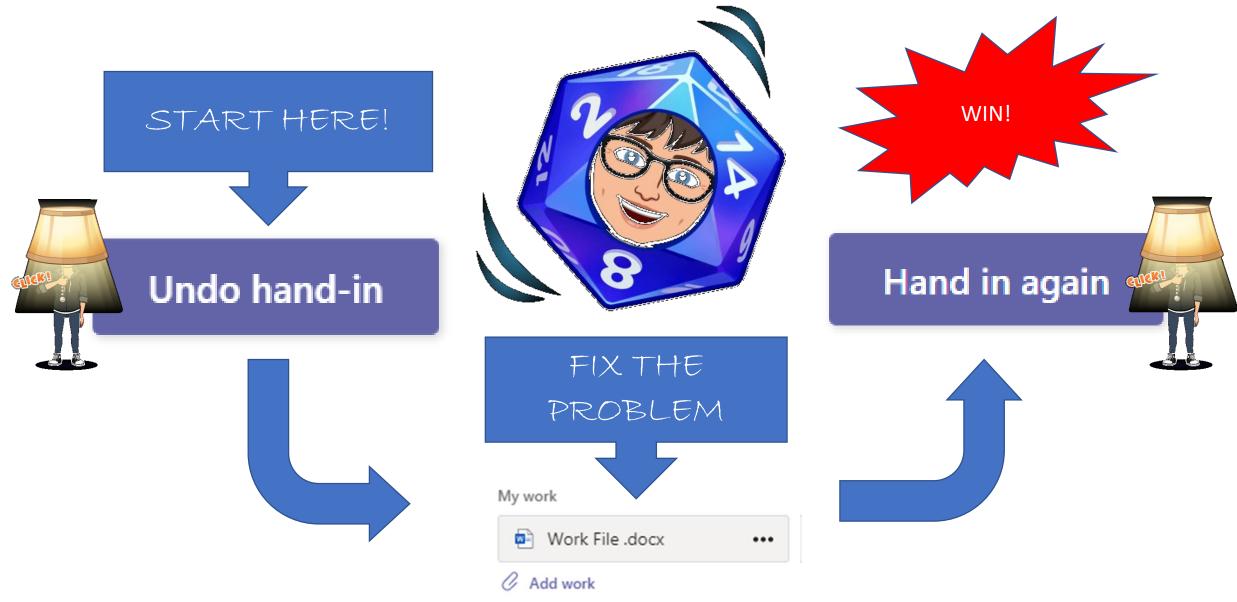

## Made a mistake? Forgot something?

## Once your teacher returns the assignment

Look for this in the ..... and press View Assignment

Review your result and feedback

Join à Live Lesson

Teams Meetings

Join a lesson in several ways