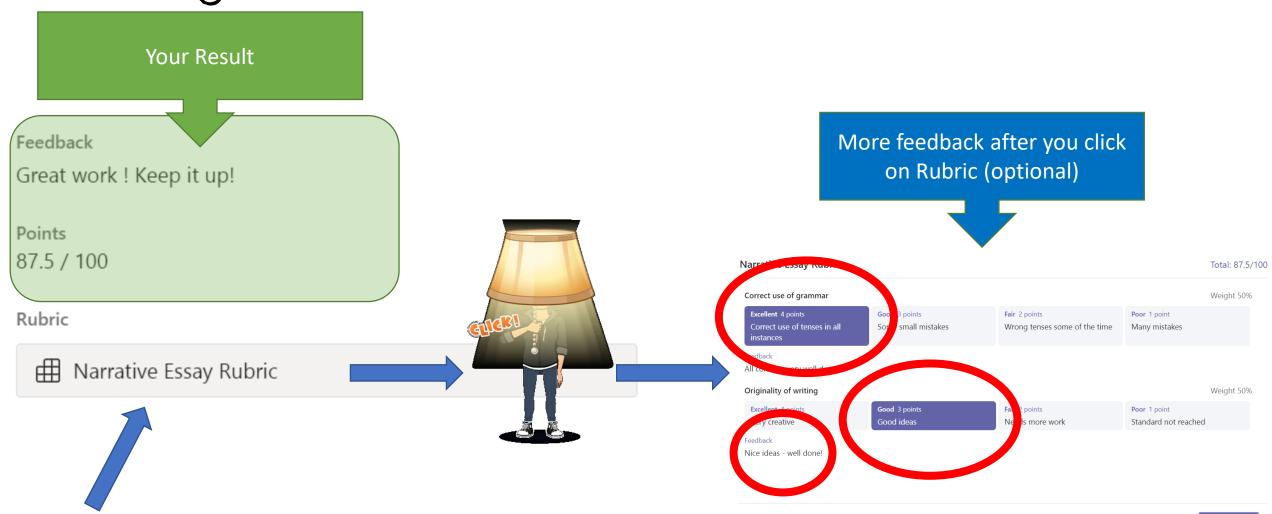

## Once your teacher returns the assignment

Look for this in the ..... and press View Assignment

Review your result and feedback

Join à Live Lesson

Teams Meetings

Join a lesson in several ways