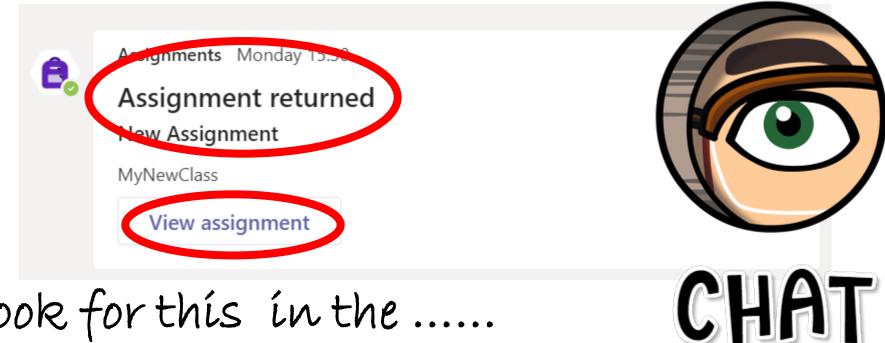

## Once your teacher returns the assignment

Look for this in the ..... and press View Assignment

Review your result and feedback

Join à Live Lesson

Teams Meetings

Join a lesson in several ways