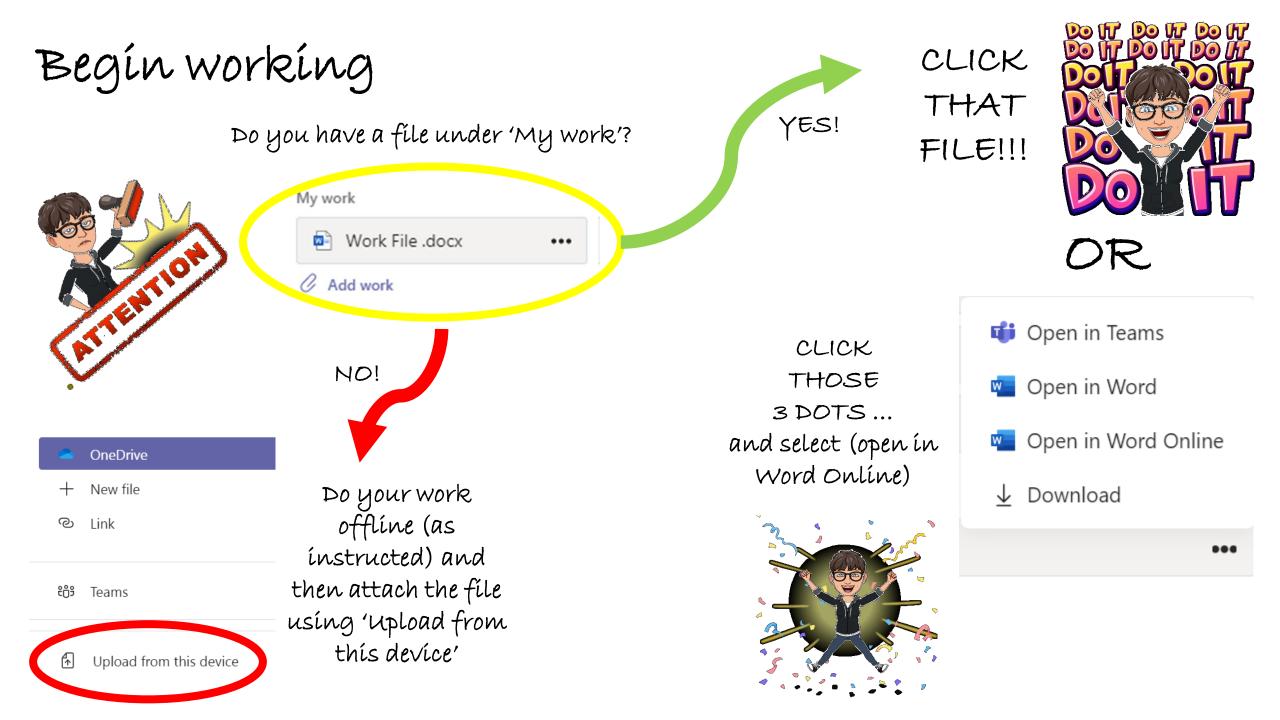

### What's on the screen?

If working online...

|                       | Q Search                                                                                                                                                                                                                                                                                                                                                                                                                                                                                                                                                                                                                                                                                                                                                                                                                                                                                                                                                  |        |
|-----------------------|-----------------------------------------------------------------------------------------------------------------------------------------------------------------------------------------------------------------------------------------------------------------------------------------------------------------------------------------------------------------------------------------------------------------------------------------------------------------------------------------------------------------------------------------------------------------------------------------------------------------------------------------------------------------------------------------------------------------------------------------------------------------------------------------------------------------------------------------------------------------------------------------------------------------------------------------------------------|--------|
| L<br>Activity         | Work File.docx                                                                                                                                                                                                                                                                                                                                                                                                                                                                                                                                                                                                                                                                                                                                                                                                                                                                                                                                            |        |
| Chat<br>Chat<br>Teams | File       Home       Insert       Layout       References       Review       ✓       Open in Desktop App       ♀ darch            ←       Page Break          ←       Table          ←          ←          ←          ←          ←          ←          ←          ←          ←          ←          ←          ←          ←          ←          ←          ←          ←          ←          ←          ←          ←          ←          ←          ←          ←          ←          ←          ←          ←          ←          ←          ←          ←          ←          ←          ←          ←          ←          ←          ←          ←          ←          ←          ←          ←          ←          ←          ←          ←          ←          ←          ←          ←          ←          ←          ←          ←          ←          ←          ←          ←          ←          ←          ←          ← <td< th=""><th>₽<br/>V</th></td<> | ₽<br>V |
| Apps<br>Help          | Remember you can even<br>ínsert photos and<br>ímages!!                                                                                                                                                                                                                                                                                                                                                                                                                                                                                                                                                                                                                                                                                                                                                                                                                                                                                                    | _      |