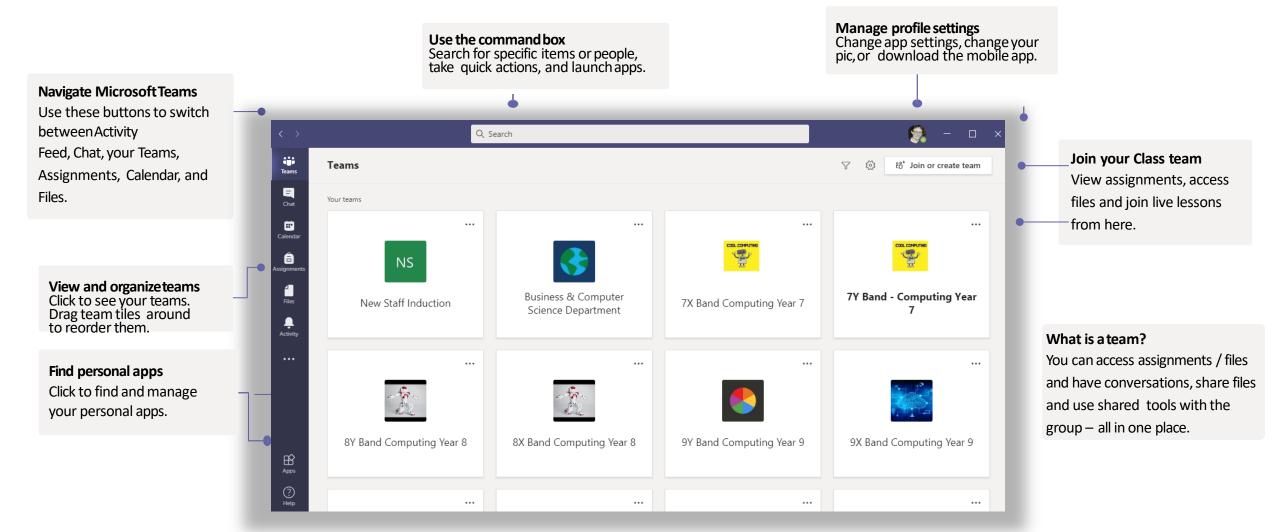

Log on using your user name and password. I suggest downloading the desktop app.

When you log on, you should see your teams listed exactly like your timetable shows your classes.

Microsoft Teams for Education

#### Class teams