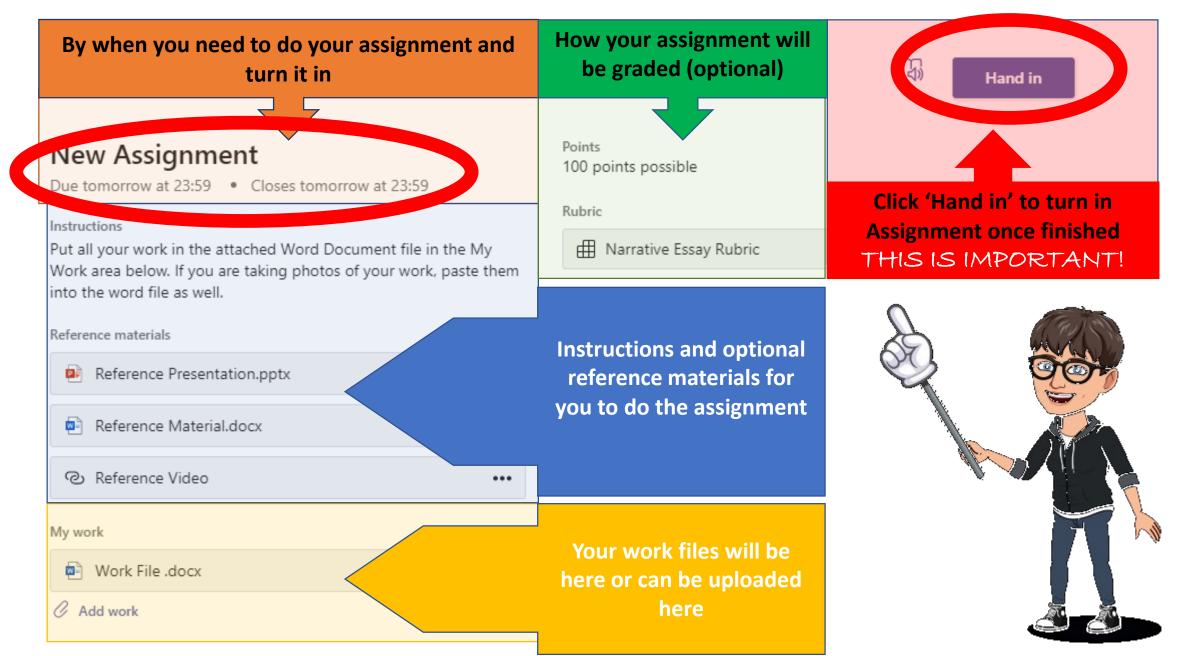

#### **Open Assignments and Grades**

You can complete and turn in your assignments without leaving the app.

You can see your progress, too.

| < >                  |                      | Q Search |                                                                                                                                                              | 👰 – 🗆 × |
|----------------------|----------------------|----------|--------------------------------------------------------------------------------------------------------------------------------------------------------------|---------|
| Teams                | < All teams          | 🦹 Ge     | neral Posts Files Class Notebook Assignments 2 more ~ +                                                                                                      |         |
| Chat                 | - the                |          | Upload Class Materials Find help & training                                                                                                                  |         |
| Calendar             | 8Y Band Computing Ye | 8,       | Assignments 9/22 8:30 AM Binary Revision                                                                                                                     | 89      |
| Assignments<br>Files | General ···          |          | Due Oct 2 View assignment                                                                                                                                    |         |
| <br>Activity         |                      |          | ← Reply<br>October 1, 2020                                                                                                                                   |         |
|                      |                      | 0        | orgid:f03fce4e-fe5a-4591-93e2-b87057671336 10/1 9:44 AM<br>Scheduled a meeting                                                                               |         |
|                      |                      |          | Year 8 (P2) 8PX6<br>Thursday, October 1, 2020 @ 10:00 AM<br>19 replies from orgid:f03fce4e-fe5a-4591-93e2-b87057671336, Samantha Sitch, and Rebekah Poultney |         |
|                      |                      |          |                                                                                                                                                              |         |
| Apps                 |                      |          | 54 v                                                                                                                                                         |         |
| ?<br>Help            |                      |          | New conversation                                                                                                                                             |         |

#### You can see all your assignments in one place.