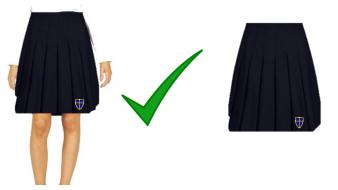

The following is a list of school uniform items which MUST be worn by all students in Years 7 to 11:

| ITEM                   | DESCRIPTION                                                                                                                                                                                            |  |  |
|------------------------|--------------------------------------------------------------------------------------------------------------------------------------------------------------------------------------------------------|--|--|
| Blazer                 | Navy blue with integral school badge on pocket                                                                                                                                                         |  |  |
| Regulation house tie   | Navy blue with school badge and house stripes                                                                                                                                                          |  |  |
| Jumper or cardigan     | Plain navy blue – knitted 'v' neck (or round-neck sweatshirt) with tie showing. Hoodies are <b>NOT</b> permitted. <b>NO</b> zips or logos.                                                             |  |  |
| Outdoor coat or anorak | Plain blue or black with no stripes, designs, patterns or slogans. Fur, leather, leather look, corduroy or denim are not permitted                                                                     |  |  |
| Bag                    | A strong sensible bag for carrying books and equipment                                                                                                                                                 |  |  |
| Trousers               | Black, straight style not tapered or flared. Straight leg and must be long enough to touch the shoe, <b>NOT</b> tight fitting or skinny, no additional decorations, no denim, cord, hipsters, or studs |  |  |
| Shirt                  | White - plain standard style buttoned to the neck                                                                                                                                                      |  |  |
| Skirt                  | Trutex (or equivalent design) pleated navy with school badge at bottom regulation length = on or just above knee (no shorter than 5cm above the knee).  Only available from recognised outfitters      |  |  |
| Socks                  | Black                                                                                                                                                                                                  |  |  |
| Tights                 | Opaque black, no patterns                                                                                                                                                                              |  |  |
| Shoes                  | Plain black. Lace up or slip on. Brogues / low heels permissible.  Not permitted = boots, boot style, canvas, logo or stripe, stiletto heels, sling back or trainers                                   |  |  |

# WHAT IS ALLOWED, AND WHAT IS NOT?

Length is just right with school logo

Too short, too tight, no logo

Just right

Plain navy knitted jumper or cardigan (v-neck) or round-neck sweatshirt or cardigan

No hoodies or sweatshirts No logos or other colours