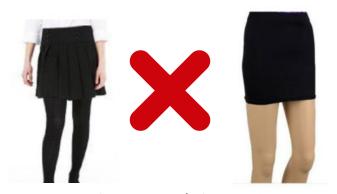

The following is a list of school uniform items which MUST be worn by all students in Years 7 to 11:

| ITEM                   | DESCRIPTION                                                                                                                                                                                            |  |  |
|------------------------|--------------------------------------------------------------------------------------------------------------------------------------------------------------------------------------------------------|--|--|
| Blazer                 | Navy blue with integral school badge on pocket                                                                                                                                                         |  |  |
| Regulation house tie   | Navy blue with school badge and house stripes                                                                                                                                                          |  |  |
| Jumper or cardigan     | Plain navy blue – knitted 'v' neck (or round-neck sweatshirt) with tie showing. Hoodies are <b>NOT</b> permitted. <b>NO</b> zips or logos.                                                             |  |  |
| Outdoor coat or anorak | Plain blue or black with no stripes, designs, patterns or slogans. Fur, leather, leather look, corduroy or denim are not permitted                                                                     |  |  |
| Bag                    | A strong sensible bag for carrying books and equipment                                                                                                                                                 |  |  |
| Trousers               | Black, straight style not tapered or flared. Straight leg and must be long enough to touch the shoe, <b>NOT</b> tight fitting or skinny, no additional decorations, no denim, cord, hipsters, or studs |  |  |
| Shirt                  | White - plain standard style buttoned to the neck                                                                                                                                                      |  |  |
| Skirt                  | Trutex (or equivalent design) pleated navy with school badge at bottom regulation length = on or just above knee (no shorter than 5cm above the knee).  Only available from recognised outfitters      |  |  |
| Socks                  | Black                                                                                                                                                                                                  |  |  |
| Tights                 | Opaque black, no patterns                                                                                                                                                                              |  |  |
| Shoes                  | Plain black. Lace up or slip on. Brogues / low heels permissible.  Not permitted = boots, boot style, canvas, logo or stripe, stiletto heels, sling back or trainers                                   |  |  |

# WHAT IS ALLOWED, AND WHAT IS NOT?

Length is just right with school logo

Too short, too tight, no logo

Just right

Plain navy knitted jumper or cardigan (v-neck) or round-neck sweatshirt or cardigan

No hoodies or sweatshirts No logos or other colours