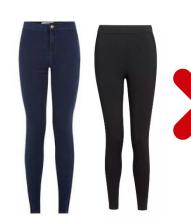

The following is a list of school uniform items which MUST be worn by all students in Years 7 to 11:

| ITEM                   | DESCRIPTION                                                                                                                                                                                            |  |  |
|------------------------|--------------------------------------------------------------------------------------------------------------------------------------------------------------------------------------------------------|--|--|
| Blazer                 | Navy blue with integral school badge on pocket                                                                                                                                                         |  |  |
| Regulation house tie   | Navy blue with school badge and house stripes                                                                                                                                                          |  |  |
| Jumper or cardigan     | Plain navy blue – knitted 'v' neck (or round-neck sweatshirt) with tie showing. Hoodies are <b>NOT</b> permitted. <b>NO</b> zips or logos.                                                             |  |  |
| Outdoor coat or anorak | Plain blue or black with no stripes, designs, patterns or slogans. Fur, leather, leather look, corduroy or denim are not permitted                                                                     |  |  |
| Bag                    | A strong sensible bag for carrying books and equipment                                                                                                                                                 |  |  |
| Trousers               | Black, straight style not tapered or flared. Straight leg and must be long enough to touch the shoe, <b>NOT</b> tight fitting or skinny, no additional decorations, no denim, cord, hipsters, or studs |  |  |
| Shirt                  | White - plain standard style buttoned to the neck                                                                                                                                                      |  |  |
| Skirt                  | Trutex (or equivalent design) pleated navy with school badge at bottom regulation length = on or just above knee (no shorter than 5cm above the knee).  Only available from recognised outfitters      |  |  |
| Socks                  | Black                                                                                                                                                                                                  |  |  |
| Tights                 | Opaque black, no patterns                                                                                                                                                                              |  |  |
| Shoes                  | Plain black. Lace up or slip on. Brogues / low heels permissible.  Not permitted = boots, boot style, canvas, logo or stripe, stiletto heels, sling back or trainers                                   |  |  |