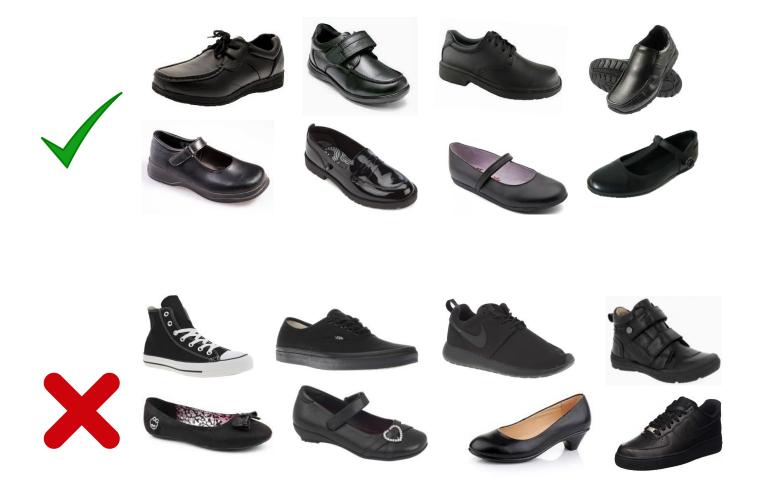

## **FOOTWEAR**

The following is a list of school uniform items which MUST be worn by all students in Years 7 to 11:

| ITEM                   | DESCRIPTION                                                                                                                                                                                            |  |  |
|------------------------|--------------------------------------------------------------------------------------------------------------------------------------------------------------------------------------------------------|--|--|
| Blazer                 | Navy blue with integral school badge on pocket                                                                                                                                                         |  |  |
| Regulation house tie   | Navy blue with school badge and house stripes                                                                                                                                                          |  |  |
| Jumper or cardigan     | Plain navy blue – knitted 'v' neck (or round-neck sweatshirt) with tie showing. Hoodies are <b>NOT</b> permitted. <b>NO</b> zips or logos.                                                             |  |  |
| Outdoor coat or anorak | Plain blue or black with no stripes, designs, patterns or slogans. Fur, leather, leather look, corduroy or denim are not permitted                                                                     |  |  |
| Bag                    | A strong sensible bag for carrying books and equipment                                                                                                                                                 |  |  |
| Trousers               | Black, straight style not tapered or flared. Straight leg and must be long enough to touch the shoe, <b>NOT</b> tight fitting or skinny, no additional decorations, no denim, cord, hipsters, or studs |  |  |
| Shirt                  | White - plain standard style buttoned to the neck                                                                                                                                                      |  |  |
| Skirt                  | Trutex (or equivalent design) pleated navy with school badge at bottom regulation length = on or just above knee (no shorter than 5cm above the knee).  Only available from recognised outfitters      |  |  |
| Socks                  | Black                                                                                                                                                                                                  |  |  |
| Tights                 | Opaque black, no patterns                                                                                                                                                                              |  |  |
| Shoes                  | Plain black. Lace up or slip on. Brogues / low heels permissible.  Not permitted = boots, boot style, canvas, logo or stripe, stiletto heels, sling back or trainers                                   |  |  |

## Can I wear black trainers/black soled shoes, shoes with a logo, canvas shoes or boots?

No, shoes must be worn in school, trainers are only permitted on the Astro/tennis courts during breaks and PE and must be changed.

#### Can I wear Nike airforce trainers?

No, these are trainers and cannot be worn in school.