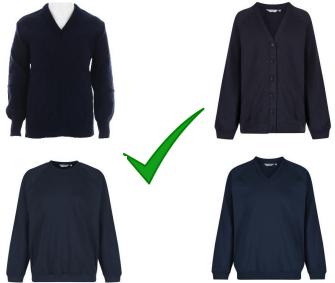

# WHAT IS ALLOWED, AND WHAT IS NOT?

Length is just right with school logo

Too short, too tight, no logo

Just right

Plain navy knitted jumper or cardigan (v-neck) or round-neck sweatshirt or cardigan

No hoodies or sweatshirts No logos or other colours